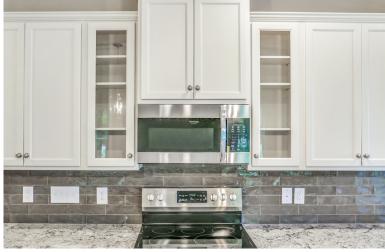

The kitchen design is everything featuring Echelon painted cabinetry, glass cabinet doors on either side of the built in microwave over the stainless steel smooth top range, recessed lighting, pantry, lovely pendants over the gigantic over sized island with a gorgeous slab of granite bringing the flooring, cabinetry, backsplash, and wall color together into a beautiful neutral palette.