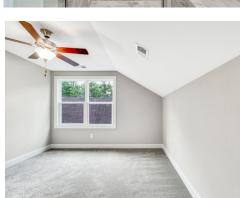

## 3 BEDROOMS3 BATHS2,729 SQ. FT.

- DESIGNER KITCHEN WITH ECHELON
- PAINTED CABINETRY, HUGE ISLAND,
- STAINLESS STEEL APPLIANCES.
- FLEX ROOM ON FIRST FLOOR
  OWNERS RETREAT FEATURES
- POND VIEW
- LUXURIOUS MASTER BATH
- LARGE WALK IN CLOSET
- BONUS/MEDIA ROOM