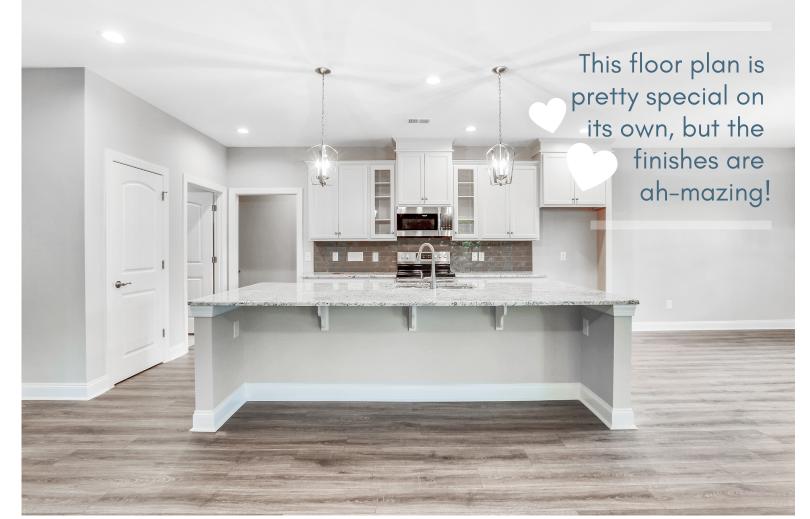

The kitchen design is everything featuring Echelon painted cabinetry, glass cabinet doors on either side of the built in microwave over the stainless steel smooth top range, recessed lighting, pantry, lovely pendants over the gigantic over sized island with a gorgeous slab of granite bringing the flooring, cabinetry, backsplash, and wall color together into a beautiful neutral palette.