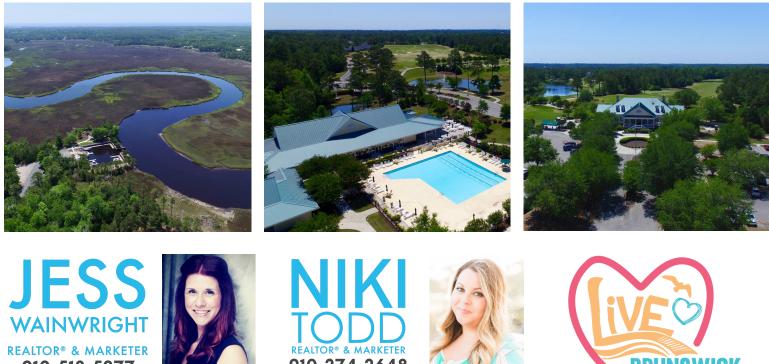

Whether you're a beach lover, boater, golfer or a combination of these, Winding River Plantation presents the perfect combination of coastal lifestyle amenities, design and functionality. Take a ride to the River House & Marina to enjoy a picnic with panoramic views of the Lockwood Folly River or launch your kayak or boat from one of the ten transient boat slips.